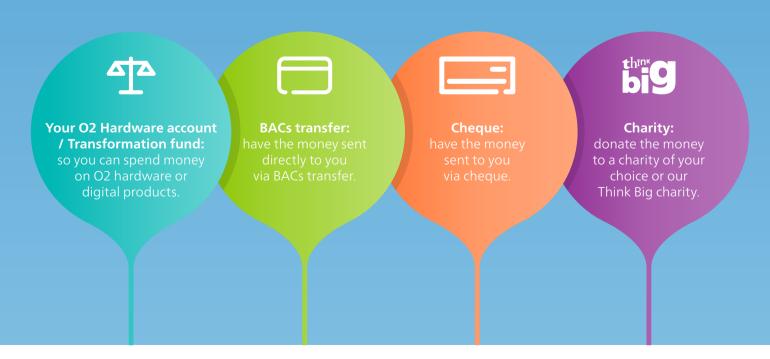

## £150 million

Many companies forget the potential capital gains in their old hardware. Since our scheme began, we have paid £150 million back to our customers for their old hardware.

Our recycling programme has saved ten thousand tonnes of CO<sub>2</sub>, equivalent to taking nearly 2000 cars off the road.