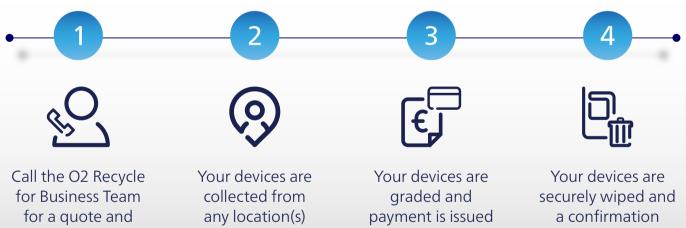

## How it works

free of charge.

arrange collection.

via your preferred method.

email & certificate is sent to you.